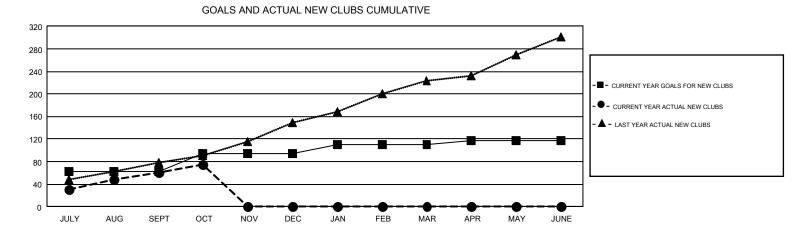

## GMT: KHAGENDRA SITAULA

REPORT DOES NOT INCLUDE CLUBS IN UNDISTRICTED AREAS.

| Clubs<br>RESULTS FOR 2018-2019 |    |    |    | Members<br>RESULTS FOR 2018-2019 |       |       |       |  |
|--------------------------------|----|----|----|----------------------------------|-------|-------|-------|--|
|                                |    |    |    |                                  |       |       |       |  |
| JULY/AUG/SEPT                  | 62 | 60 | 10 | JULY/AUG/SEPT                    | 3,431 | 2,399 | 1,344 |  |
| OCT/NOV/DEC                    | 33 | 15 | 0  | OCT/NOV/DEC                      | 1,843 | 798   | 257   |  |
| JAN/FEB/MAR                    | 16 | 0  | 0  | JAN/FEB/MAR                      | 804   | 0     | 0     |  |
| APR/MAY/JUNE                   | 7  | 0  | 0  | APR/MAY/JUNE                     | 64    | 0     | 0     |  |