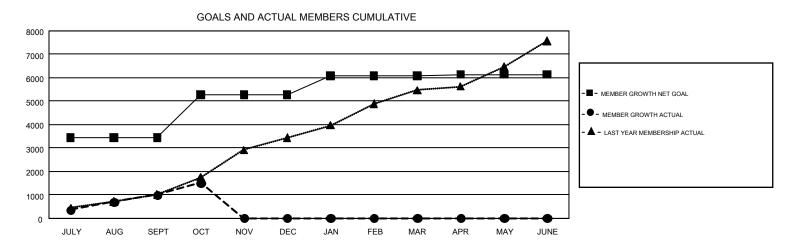

## GMT: KHAGENDRA SITAULA

REPORT DOES NOT INCLUDE CLUBS IN UNDISTRICTED AREAS.

| Clubs<br>RESULTS FOR 2018-2019 |    |    |    | Members<br>RESULTS FOR 2018-2019 |       |       |       |  |
|--------------------------------|----|----|----|----------------------------------|-------|-------|-------|--|
|                                |    |    |    |                                  |       |       |       |  |
| JULY/AUG/SEPT                  | 62 | 60 | 10 | JULY/AUG/SEPT                    | 3,431 | 2,399 | 1,344 |  |
| OCT/NOV/DEC                    | 33 | 15 | 0  | OCT/NOV/DEC                      | 1,843 | 798   | 257   |  |
| JAN/FEB/MAR                    | 16 | 0  | 0  | JAN/FEB/MAR                      | 804   | 0     | 0     |  |
| APR/MAY/JUNE                   | 7  | 0  | 0  | APR/MAY/JUNE                     | 64    | 0     | 0     |  |